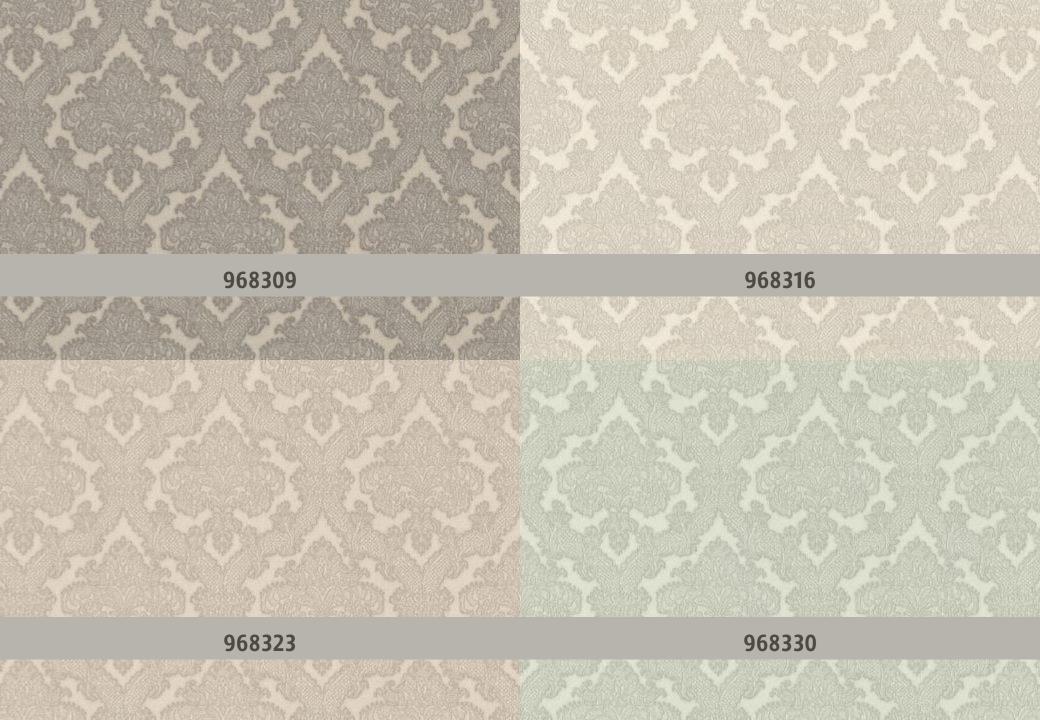

## **Châtelaine III**

Elegant, chic and utterly stylish in any home, the Châtelaine III collection is moving in with us right away. A delicate stripe is an essential part of the look, along with sophisticated ornamentation that exudes charm and class. On-trend floral elements also feature – a must-have in current interior design. It has a cosy yet fabulously airy feel thanks to pale shades like off-white, powder or soft grey. The natural wallcovering texture gives the hues greater vibrancy and depth. To top it all off, there's a touch of modern glam in the form of fine golden and silver accents, which conjure up shimmering highlights for us day after day.

Technical Data
Non-woven wallcovering collection
Includes 20 wallcoverings
Roll dimension: 10,00 m length x 1,06 m wide taste Kollektion / classic