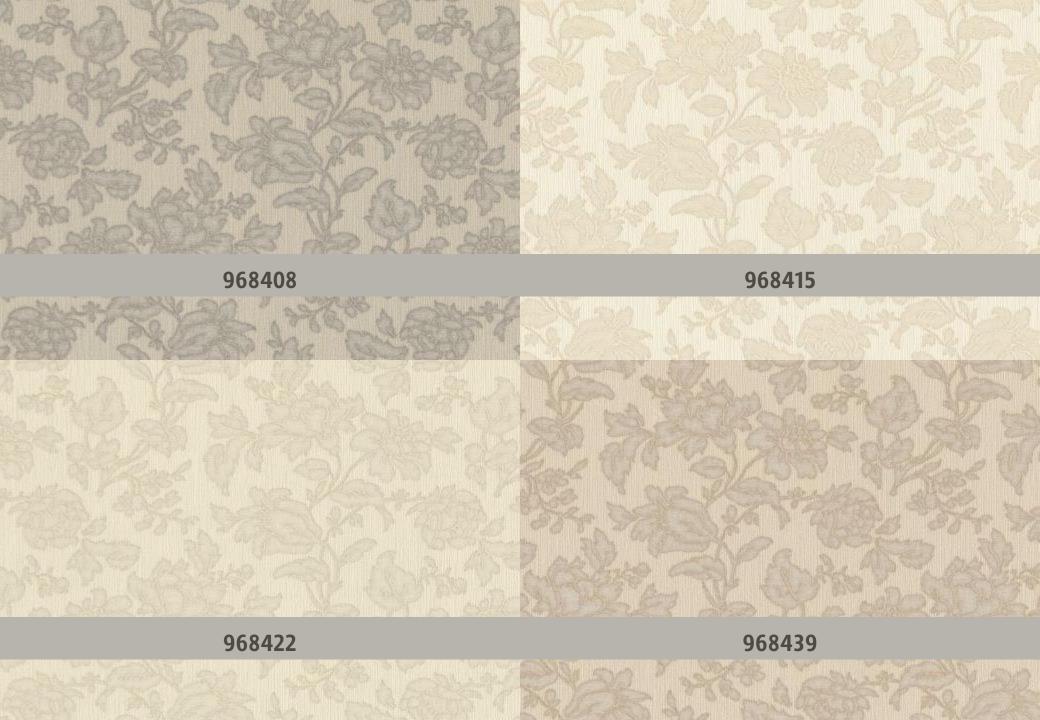

## **Châtelaine III**

Elegant, chic and utterly stylish in any home, the Châtelaine III collection is moving in with us right away. A delicate stripe is an essential part of the look, along with sophisticated ornamentation that exudes charm and class. On-trend floral elements also feature – a must-have in current interior design. It has a cosy yet fabulously airy feel thanks to pale shades like off-white, powder or soft grey. The natural wallcovering texture gives the hues greater vibrancy and depth. To top it all off, there's a touch of modern glam in the form of fine golden and silver accents, which conjure up shimmering highlights for us day after day.