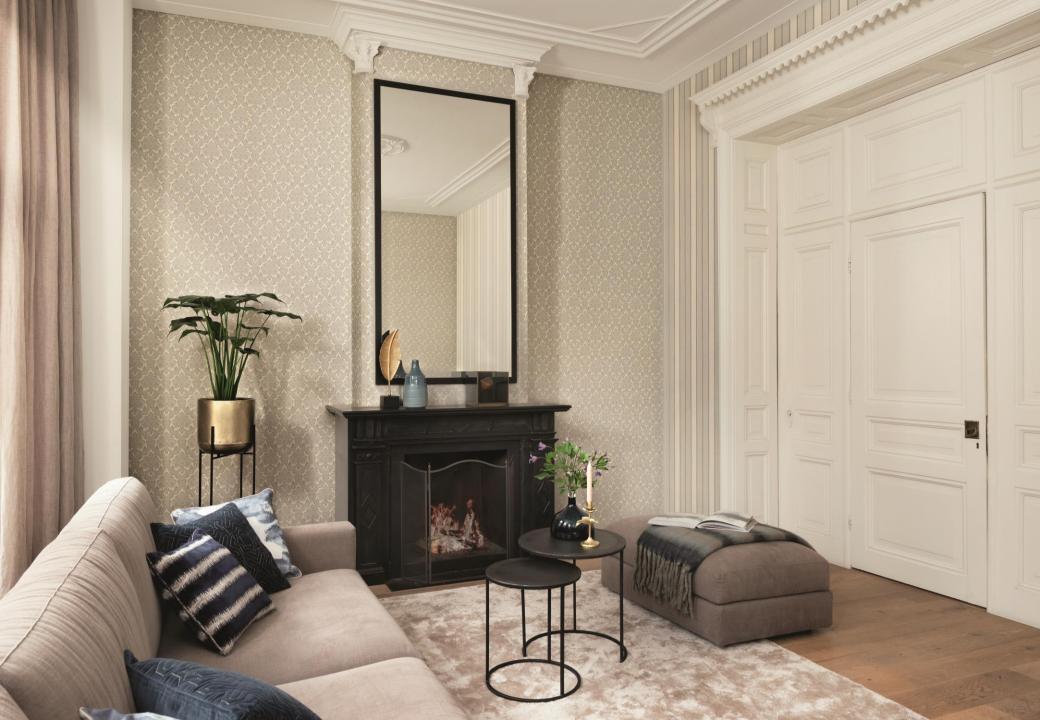

## **Châtelaine III**

Elegant, chic and utterly stylish in any home, the Châtelaine III collection is moving in with us right away. A delicate stripe is an essential part of the look, along with sophisticated ornamentation that exudes charm and class. On-trend floral elements also feature – a must-have in current interior design. It has a cosy yet fabulously airy feel thanks to pale shades like off-white, powder or soft grey. The natural wallcovering texture gives the hues greater vibrancy and depth. To top it all off, there's a touch of modern glam in the form of fine golden and silver accents, which conjure up shimmering highlights for us day after day.