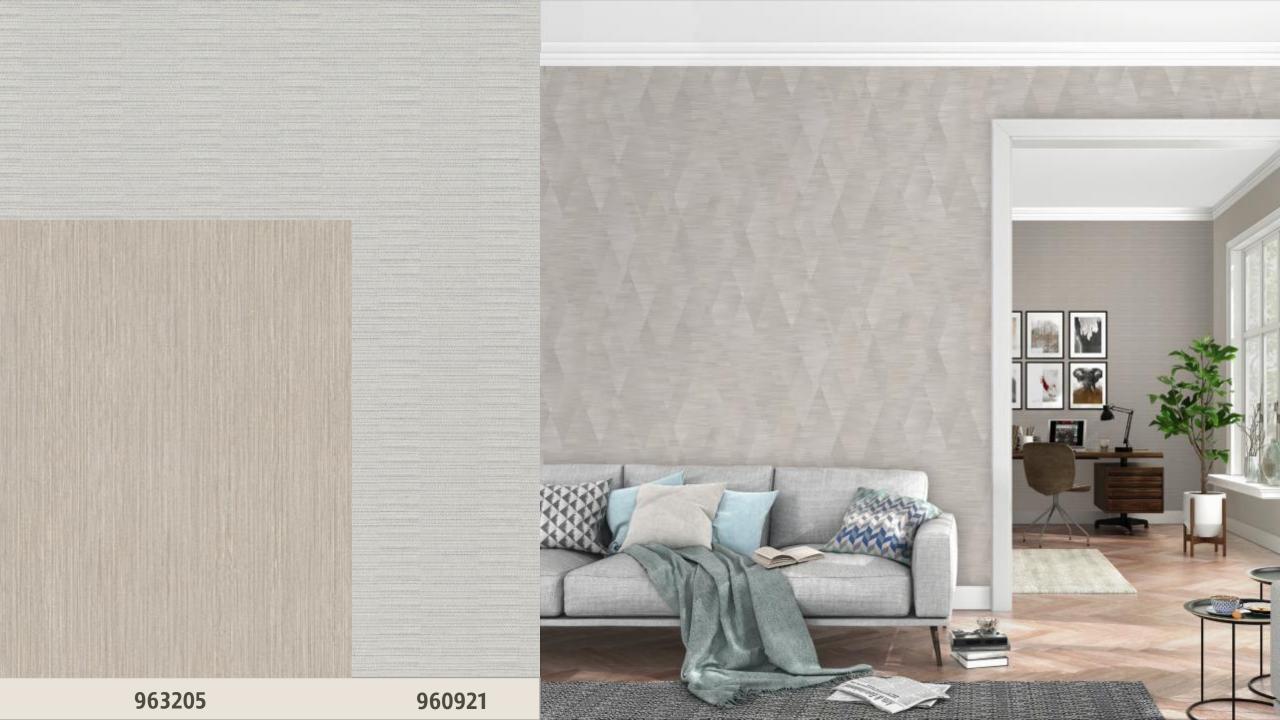

## **AXIOM**

Delicate and airy, floral and playful, clear and illustrious: The wallcoverings from the AXIOM collection bring a natural feel-good atmosphere to your home with their textile surfaces and finely crafted designs. With soft colours such as beige, gold, light grey, pigeon blue and pastel green, the interplay with Scandinavian-inspired designs will turn any wall into an eye-catching feature. Robust colours such as anthracite, olive green and steel blue also create a chic ambience. Small shimmering particles in gold and silver make the walls even more radiant. And us too.