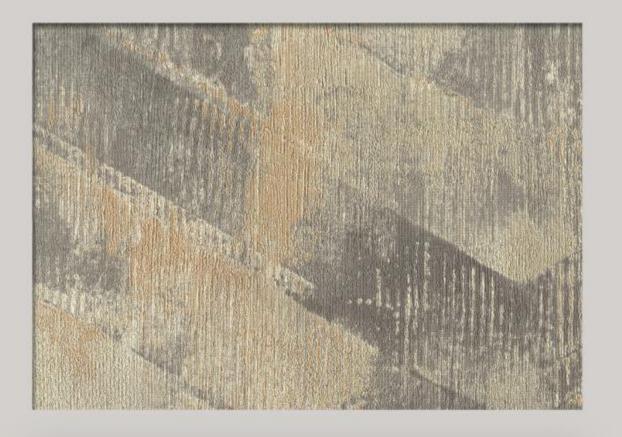

## **AXIOM**

Delicate and airy, floral and playful, clear and illustrious: The wallcoverings from the AXIOM collection bring a natural feel-good atmosphere to your home with their textile surfaces and finely crafted designs. With soft colours such as beige, gold, light grey, pigeon blue and pastel green, the interplay with Scandinavian-inspired designs will turn any wall into an eye-catching feature. Robust colours such as anthracite, olive green and steel blue also create a chic ambience. Small shimmering particles in gold and silver make the walls even more radiant. And us too.