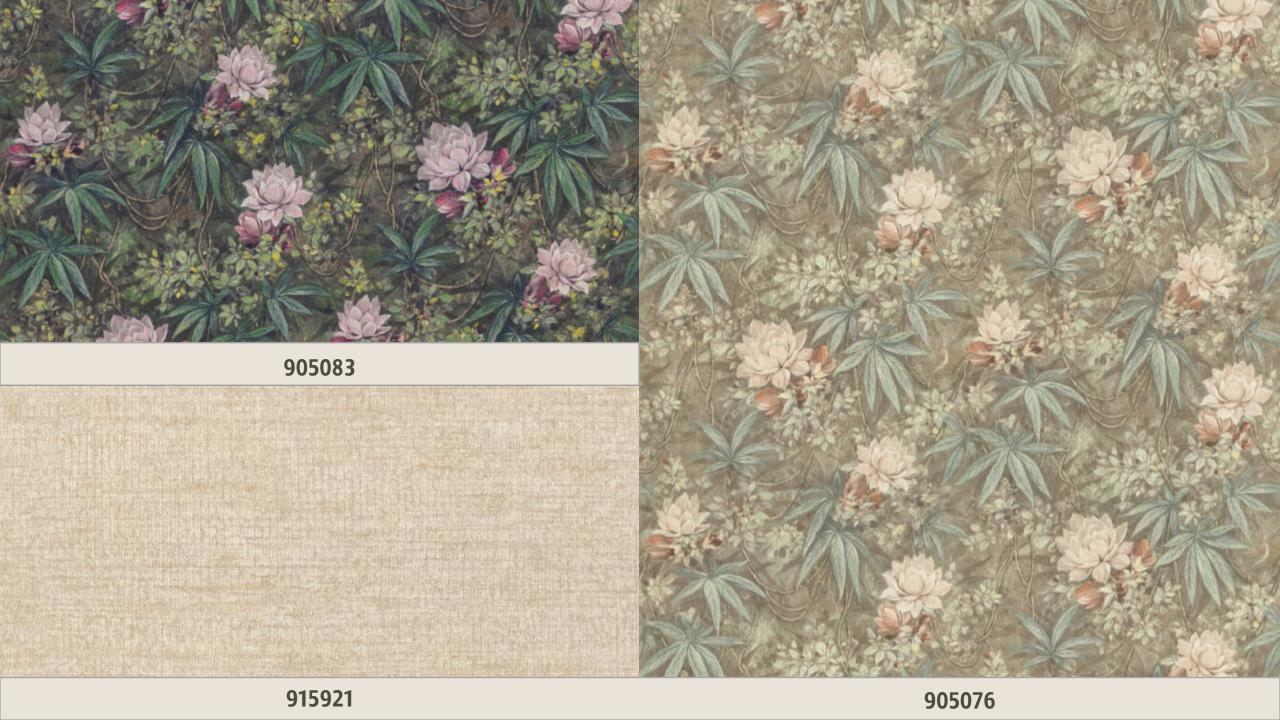

## **AXIOM**

Delicate and airy, floral and playful, clear and illustrious: The wallcoverings from the AXIOM collection bring a natural feel-good atmosphere to your home with their textile surfaces and finely crafted designs. With soft colours such as beige, gold, light grey, pigeon blue and pastel green, the interplay with Scandinavian-inspired designs will turn any wall into an eye-catching feature. Robust colours such as anthracite, olive green and steel blue also create a chic ambience. Small shimmering particles in gold and silver make the walls even more radiant. And us too.