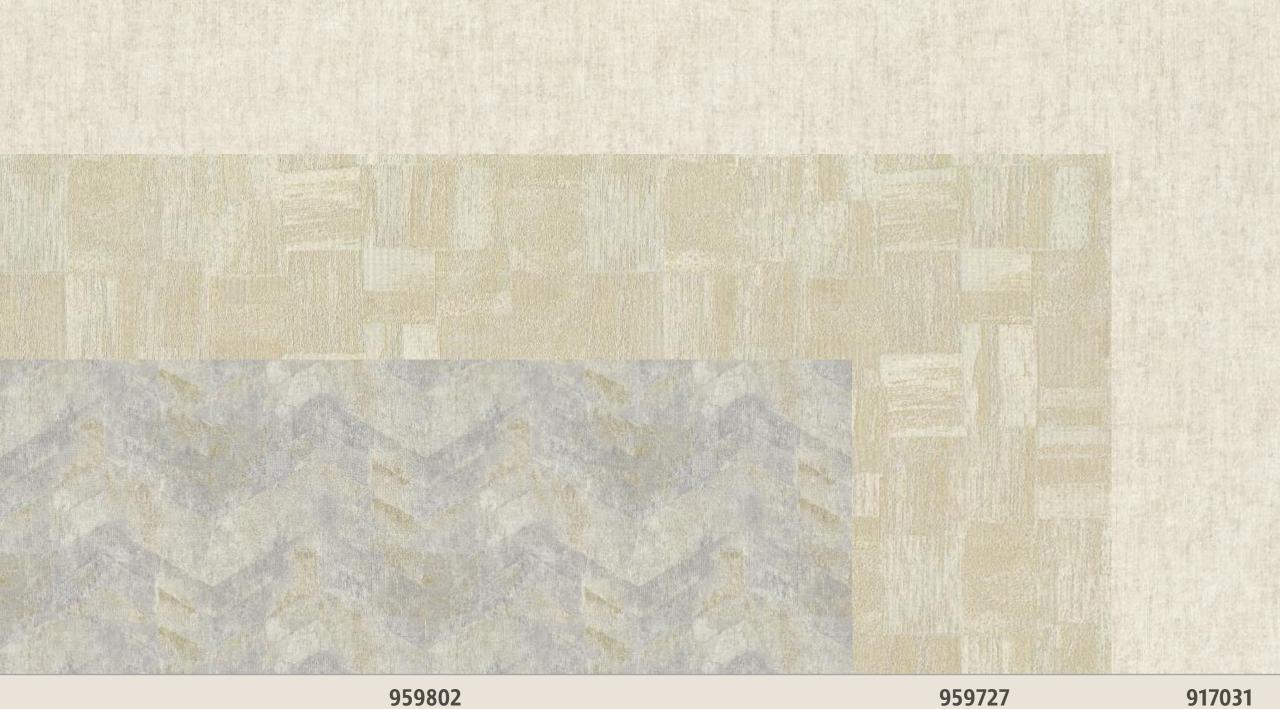

## **AXIOM**

Delicate and airy, floral and playful, clear and illustrious: The wallcoverings from the AXIOM collection bring a natural feel-good atmosphere to your home with their textile surfaces and finely crafted designs. With soft colours such as beige, gold, light grey, pigeon blue and pastel green, the interplay with Scandinavian-inspired designs will turn any wall into an eye-catching feature. Robust colours such as anthracite, olive green and steel blue also create a chic ambience. Small shimmering particles in gold and silver make the walls even more radiant. And us too.