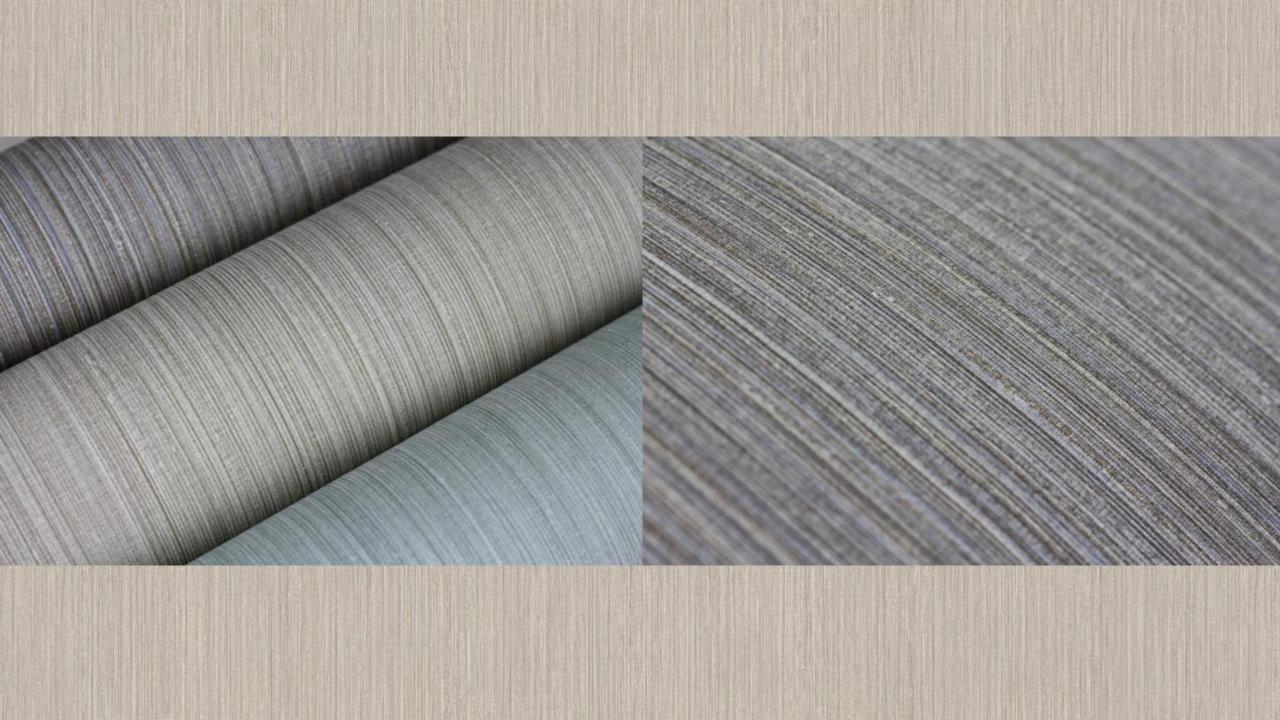

## **AXIOM**

Delicate and airy, floral and playful, clear and illustrious: The wallcoverings from the AXIOM collection bring a natural feel-good atmosphere to your home with their textile surfaces and finely crafted designs. With soft colours such as beige, gold, light grey, pigeon blue and pastel green, the interplay with Scandinavian-inspired designs will turn any wall into an eye-catching feature. Robust colours such as anthracite, olive green and steel blue also create a chic ambience. Small shimmering particles in gold and silver make the walls even more radiant. And us too.