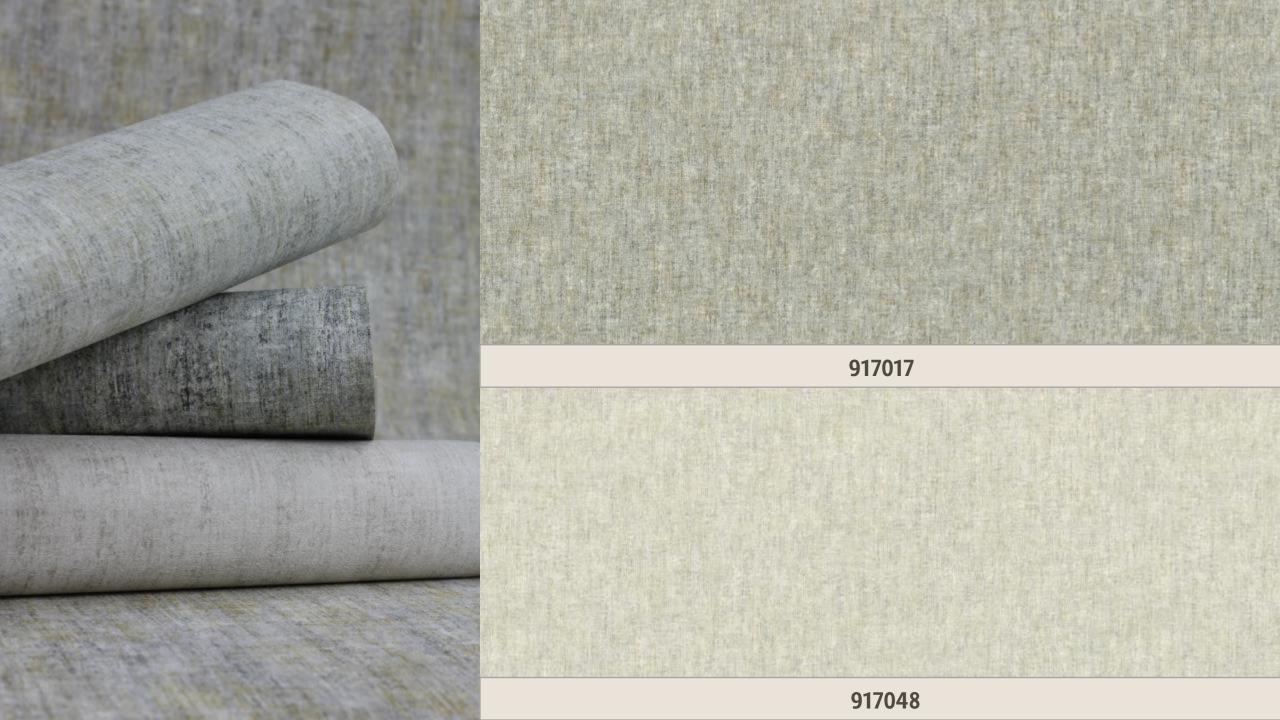

## **AXIOM**

Delicate and airy, floral and playful, clear and illustrious: The wallcoverings from the AXIOM collection bring a natural feel-good atmosphere to your home with their textile surfaces and finely crafted designs. With soft colours such as beige, gold, light grey, pigeon blue and pastel green, the interplay with Scandinavian-inspired designs will turn any wall into an eye-catching feature. Robust colours such as anthracite, olive green and steel blue also create a chic ambience. Small shimmering particles in gold and silver make the walls even more radiant. And us too.