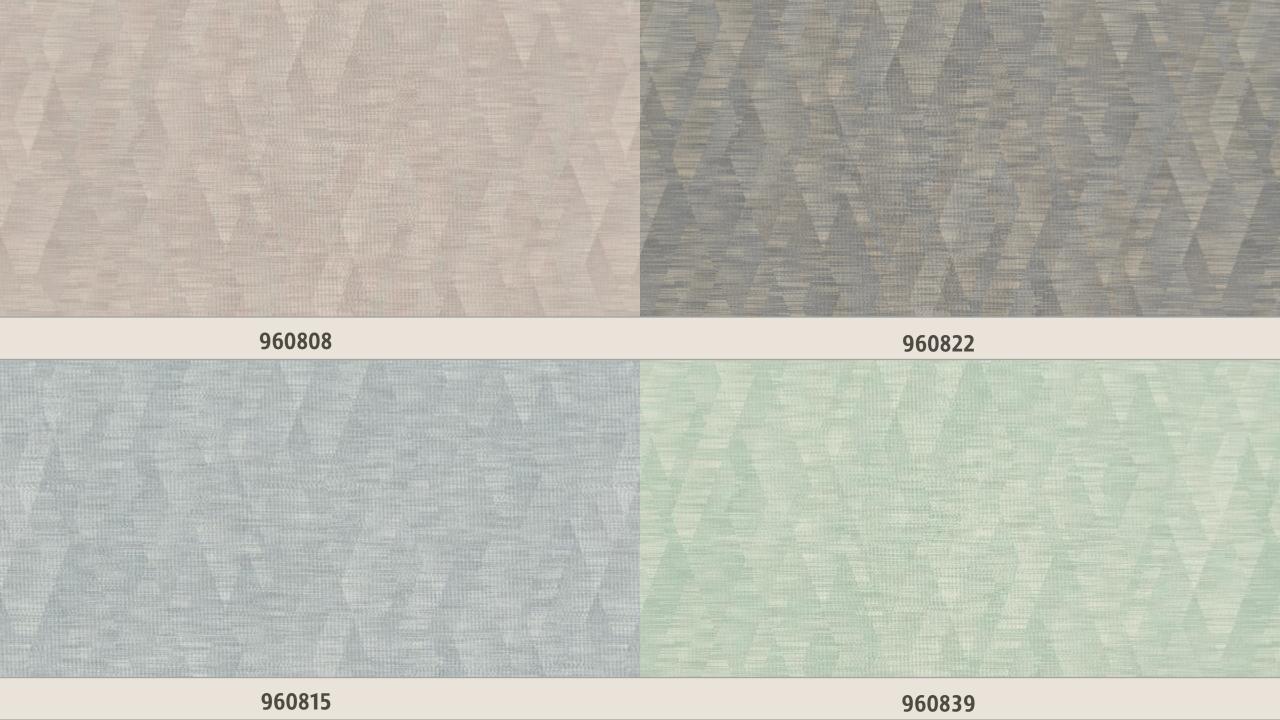

## **AXIOM**

Delicate and airy, floral and playful, clear and illustrious: The wallcoverings from the AXIOM collection bring a natural feel-good atmosphere to your home with their textile surfaces and finely crafted designs. With soft colours such as beige, gold, light grey, pigeon blue and pastel green, the interplay with Scandinavian-inspired designs will turn any wall into an eye-catching feature. Robust colours such as anthracite, olive green and steel blue also create a chic ambience. Small shimmering particles in gold and silver make the walls even more radiant. And us too.