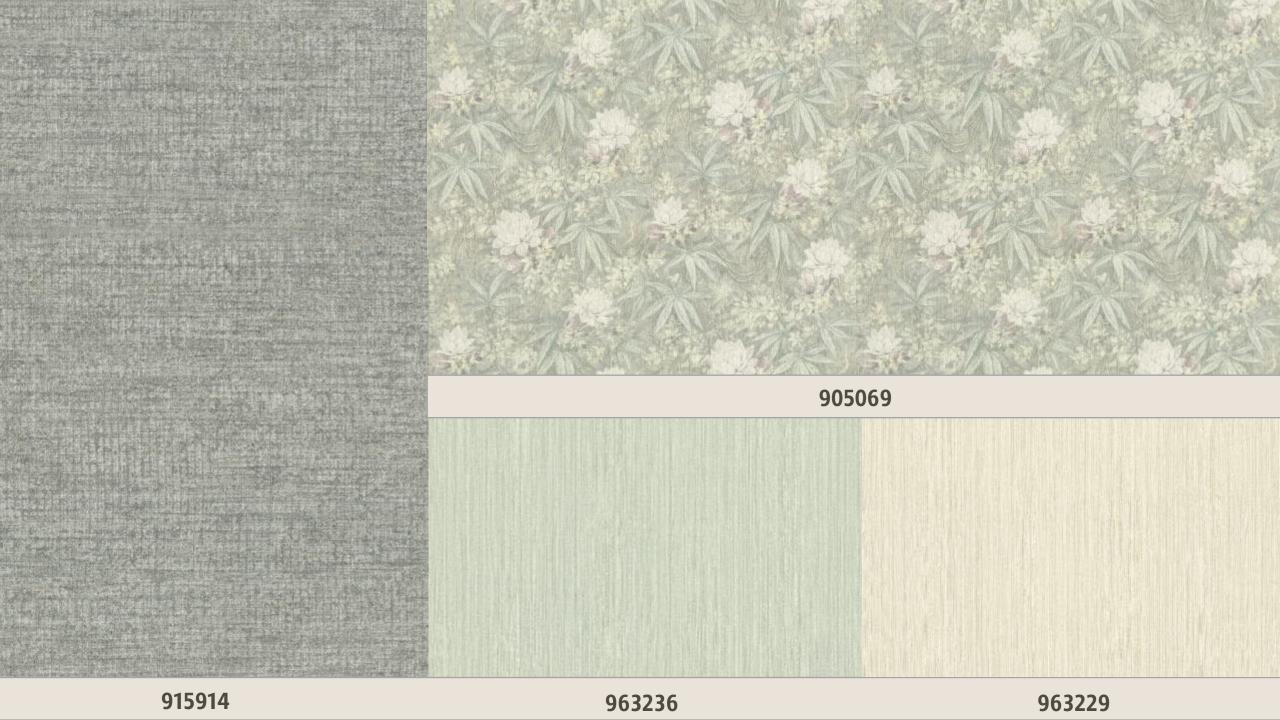

## **AXIOM**

Delicate and airy, floral and playful, clear and illustrious: The wallcoverings from the AXIOM collection bring a natural feel-good atmosphere to your home with their textile surfaces and finely crafted designs. With soft colours such as beige, gold, light grey, pigeon blue and pastel green, the interplay with Scandinavian-inspired designs will turn any wall into an eye-catching feature. Robust colours such as anthracite, olive green and steel blue also create a chic ambience. Small shimmering particles in gold and silver make the walls even more radiant. And us too.