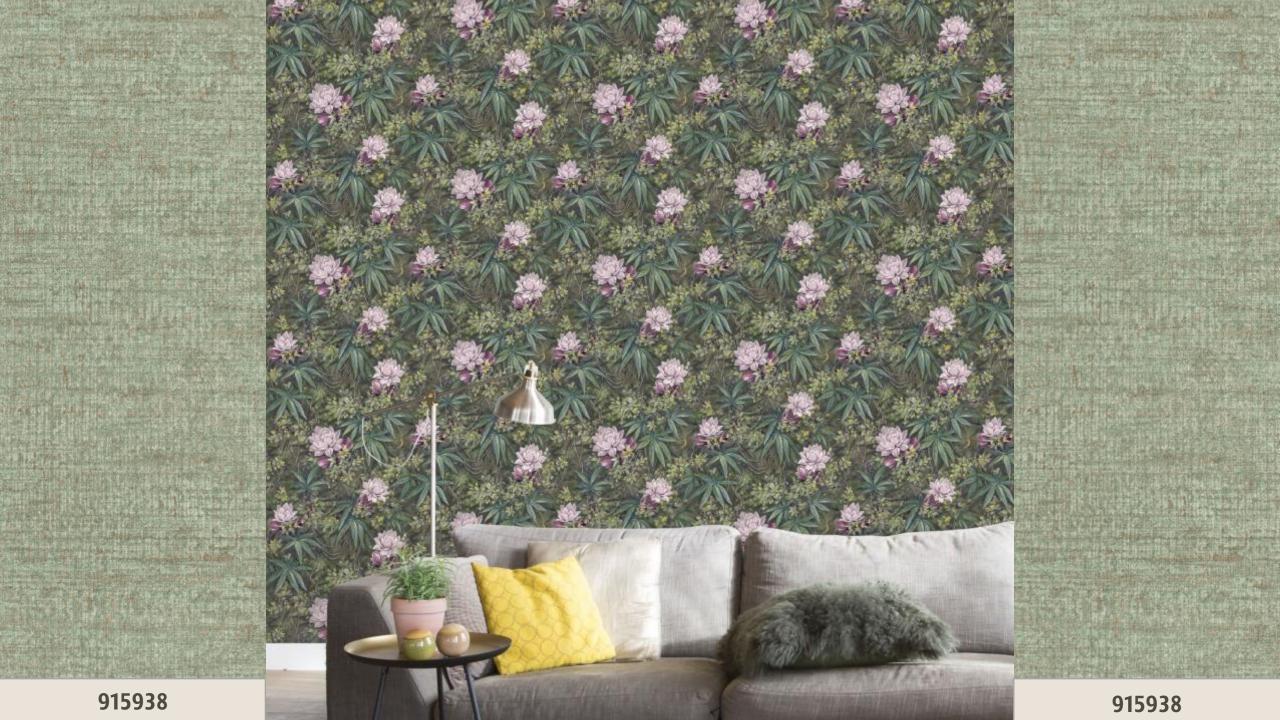

## **AXIOM**

Delicate and airy, floral and playful, clear and illustrious: The wallcoverings from the AXIOM collection bring a natural feel-good atmosphere to your home with their textile surfaces and finely crafted designs. With soft colours such as beige, gold, light grey, pigeon blue and pastel green, the interplay with Scandinavian-inspired designs will turn any wall into an eye-catching feature. Robust colours such as anthracite, olive green and steel blue also create a chic ambience. Small shimmering particles in gold and silver make the walls even more radiant. And us too.