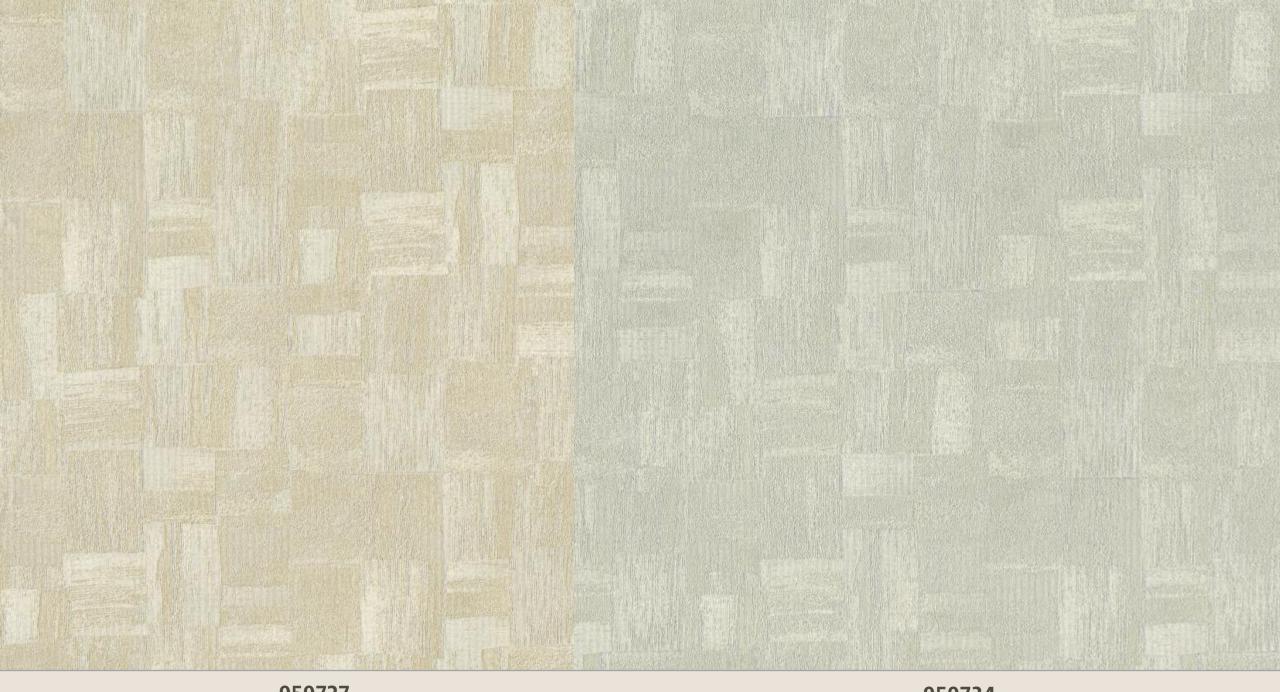

## **AXIOM**

Delicate and airy, floral and playful, clear and illustrious: The wallcoverings from the AXIOM collection bring a natural feel-good atmosphere to your home with their textile surfaces and finely crafted designs. With soft colours such as beige, gold, light grey, pigeon blue and pastel green, the interplay with Scandinavian-inspired designs will turn any wall into an eye-catching feature. Robust colours such as anthracite, olive green and steel blue also create a chic ambience. Small shimmering particles in gold and silver make the walls even more radiant. And us too.