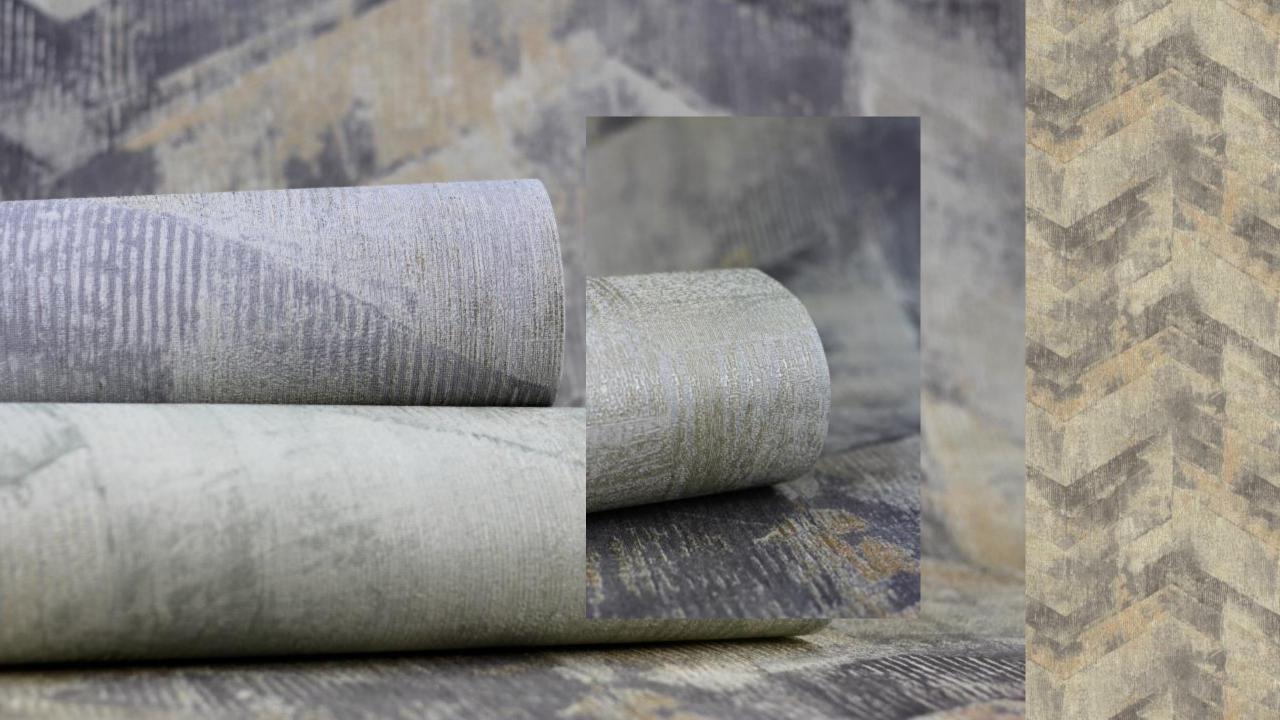

## **AXIOM**

Delicate and airy, floral and playful, clear and illustrious: The wallcoverings from the AXIOM collection bring a natural feel-good atmosphere to your home with their textile surfaces and finely crafted designs. With soft colours such as beige, gold, light grey, pigeon blue and pastel green, the interplay with Scandinavian-inspired designs will turn any wall into an eye-catching feature. Robust colours such as anthracite, olive green and steel blue also create a chic ambience. Small shimmering particles in gold and silver make the walls even more radiant. And us too.