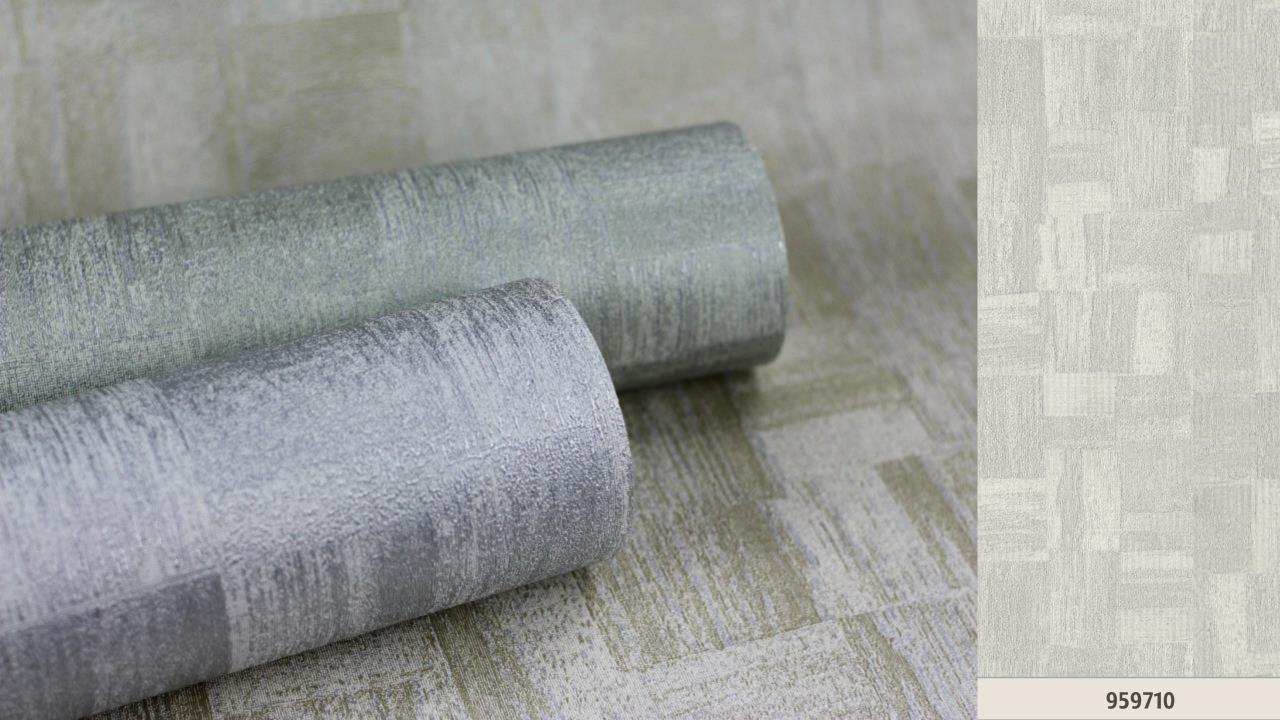

## **AXIOM**

Delicate and airy, floral and playful, clear and illustrious: The wallcoverings from the AXIOM collection bring a natural feel-good atmosphere to your home with their textile surfaces and finely crafted designs. With soft colours such as beige, gold, light grey, pigeon blue and pastel green, the interplay with Scandinavian-inspired designs will turn any wall into an eye-catching feature. Robust colours such as anthracite, olive green and steel blue also create a chic ambience. Small shimmering particles in gold and silver make the walls even more radiant. And us too.