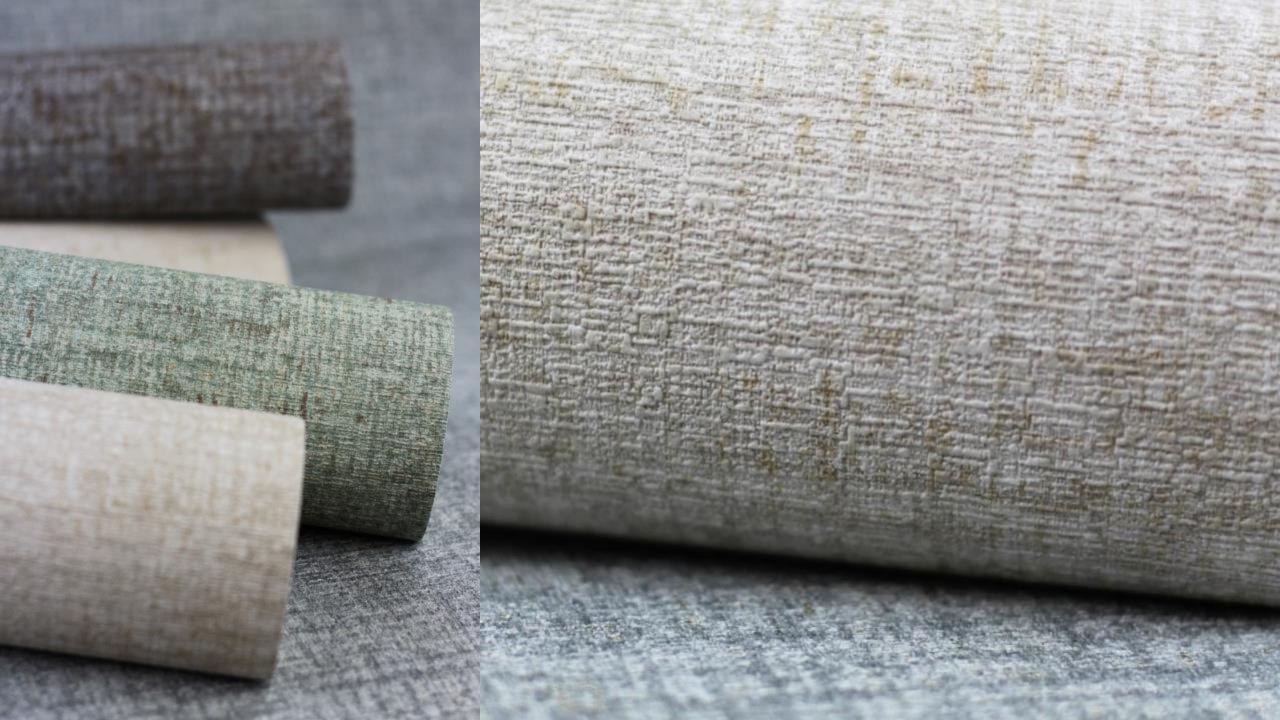

## **AXIOM**

Delicate and airy, floral and playful, clear and illustrious: The wallcoverings from the AXIOM collection bring a natural feel-good atmosphere to your home with their textile surfaces and finely crafted designs. With soft colours such as beige, gold, light grey, pigeon blue and pastel green, the interplay with Scandinavian-inspired designs will turn any wall into an eye-catching feature. Robust colours such as anthracite, olive green and steel blue also create a chic ambience. Small shimmering particles in gold and silver make the walls even more radiant. And us too.

## **Technical Data:**

Non-woven collection Including 33 wallcoverings

Roll dimension: 10,00 m length x 1,06 m width

taste collection / modern

ich taste

rasch

Axiom