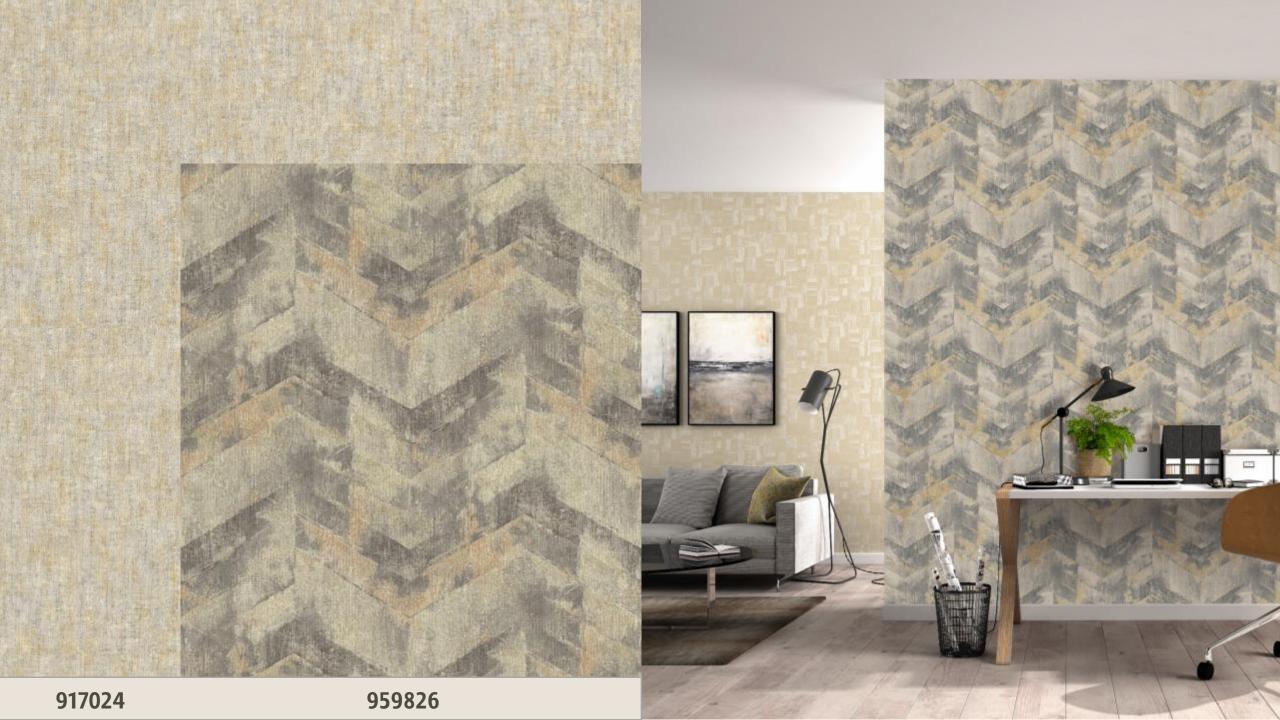

## **AXIOM**

Delicate and airy, floral and playful, clear and illustrious: The wallcoverings from the AXIOM collection bring a natural feel-good atmosphere to your home with their textile surfaces and finely crafted designs. With soft colours such as beige, gold, light grey, pigeon blue and pastel green, the interplay with Scandinavian-inspired designs will turn any wall into an eye-catching feature. Robust colours such as anthracite, olive green and steel blue also create a chic ambience. Small shimmering particles in gold and silver make the walls even more radiant. And us too.