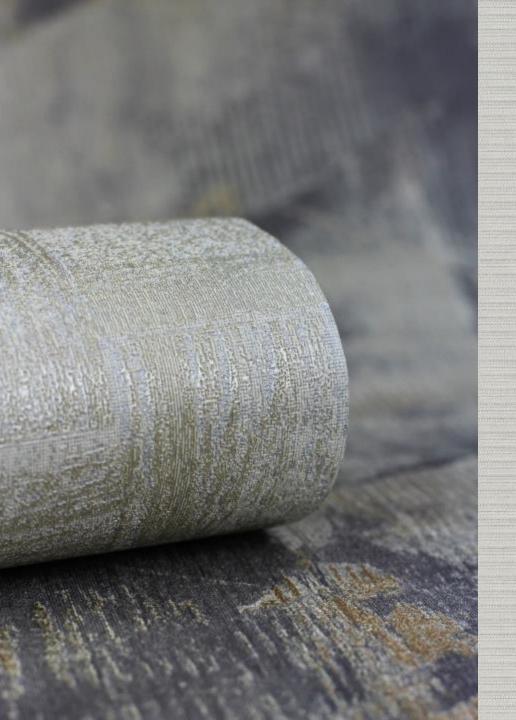

## **AXIOM**

Delicate and airy, floral and playful, clear and illustrious: The wallcoverings from the AXIOM collection bring a natural feel-good atmosphere to your home with their textile surfaces and finely crafted designs. With soft colours such as beige, gold, light grey, pigeon blue and pastel green, the interplay with Scandinavian-inspired designs will turn any wall into an eye-catching feature. Robust colours such as anthracite, olive green and steel blue also create a chic ambience. Small shimmering particles in gold and silver make the walls even more radiant. And us too.

## **Technical Data:**

Non-woven collection Including 33 wallcoverings

Roll dimension: 10,00 m length x 1,06 m width

taste collection / modern

ich taste

rasch

Axiom