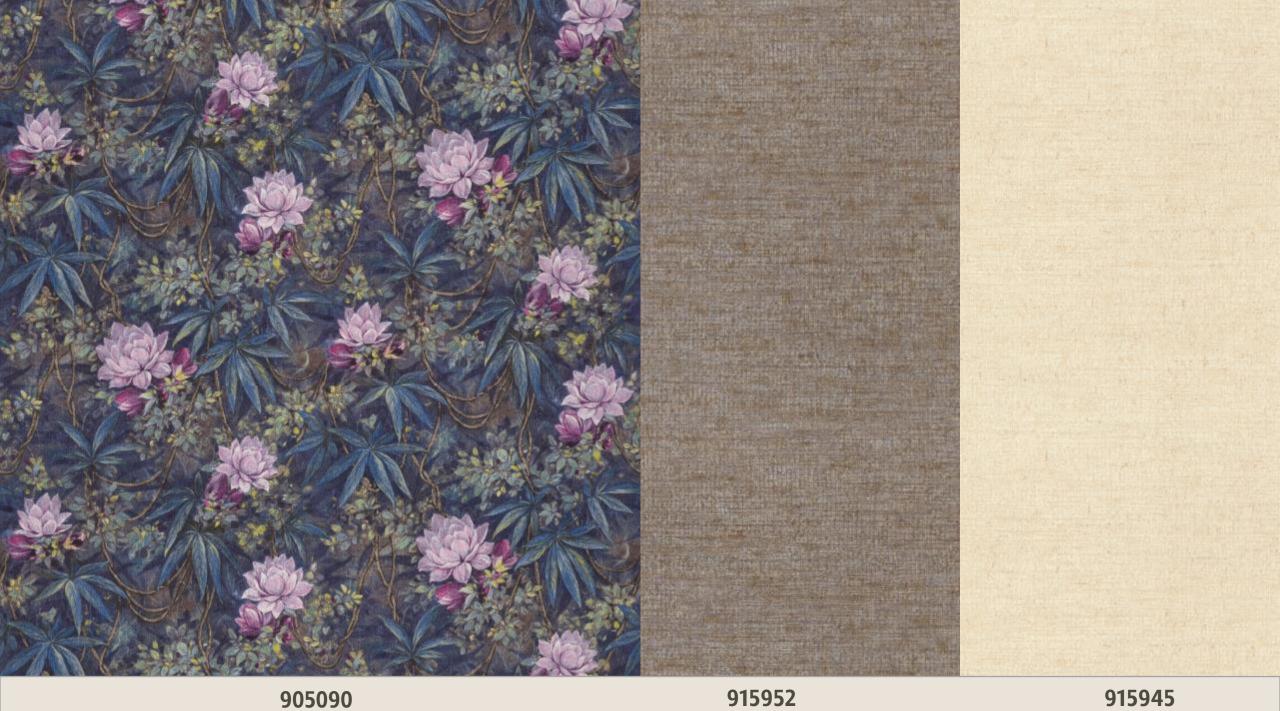

## **AXIOM**

Delicate and airy, floral and playful, clear and illustrious: The wallcoverings from the AXIOM collection bring a natural feel-good atmosphere to your home with their textile surfaces and finely crafted designs. With soft colours such as beige, gold, light grey, pigeon blue and pastel green, the interplay with Scandinavian-inspired designs will turn any wall into an eye-catching feature. Robust colours such as anthracite, olive green and steel blue also create a chic ambience. Small shimmering particles in gold and silver make the walls even more radiant. And us too.