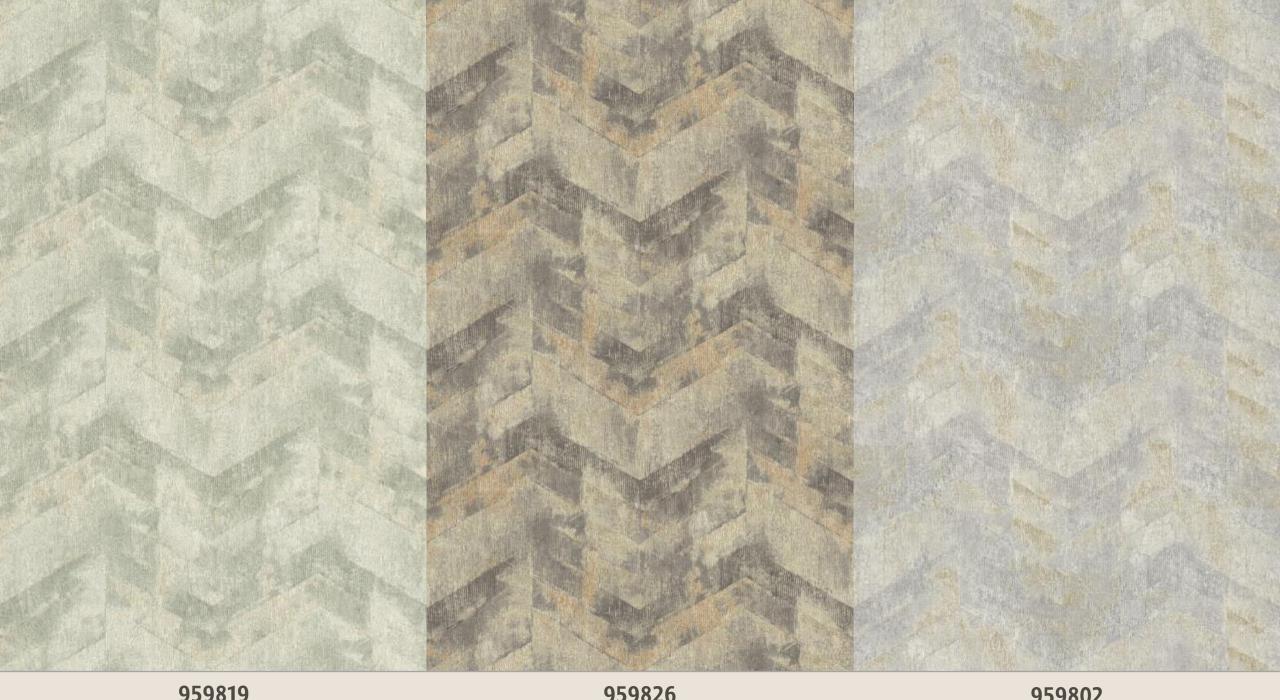

## **AXIOM**

Delicate and airy, floral and playful, clear and illustrious: The wallcoverings from the AXIOM collection bring a natural feel-good atmosphere to your home with their textile surfaces and finely crafted designs. With soft colours such as beige, gold, light grey, pigeon blue and pastel green, the interplay with Scandinavian-inspired designs will turn any wall into an eye-catching feature. Robust colours such as anthracite, olive green and steel blue also create a chic ambience. Small shimmering particles in gold and silver make the walls even more radiant. And us too.