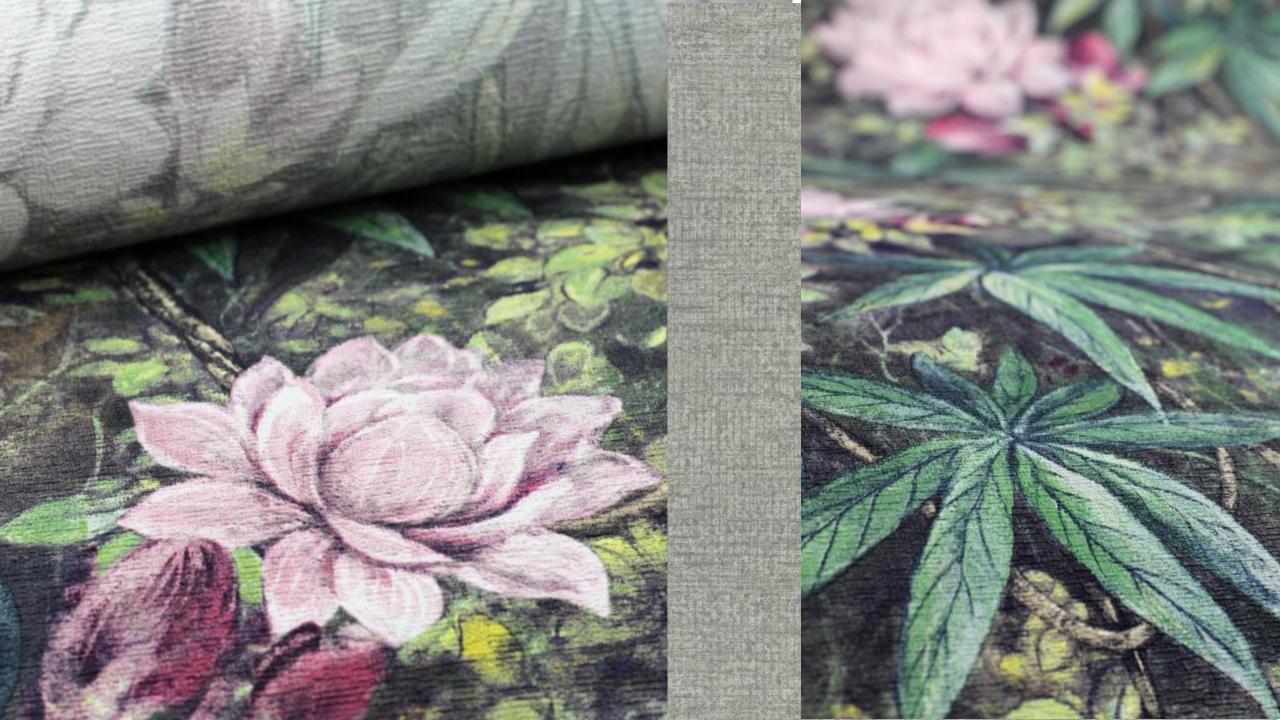

## **AXIOM**

Delicate and airy, floral and playful, clear and illustrious: The wallcoverings from the AXIOM collection bring a natural feel-good atmosphere to your home with their textile surfaces and finely crafted designs. With soft colours such as beige, gold, light grey, pigeon blue and pastel green, the interplay with Scandinavian-inspired designs will turn any wall into an eye-catching feature. Robust colours such as anthracite, olive green and steel blue also create a chic ambience. Small shimmering particles in gold and silver make the walls even more radiant. And us too.