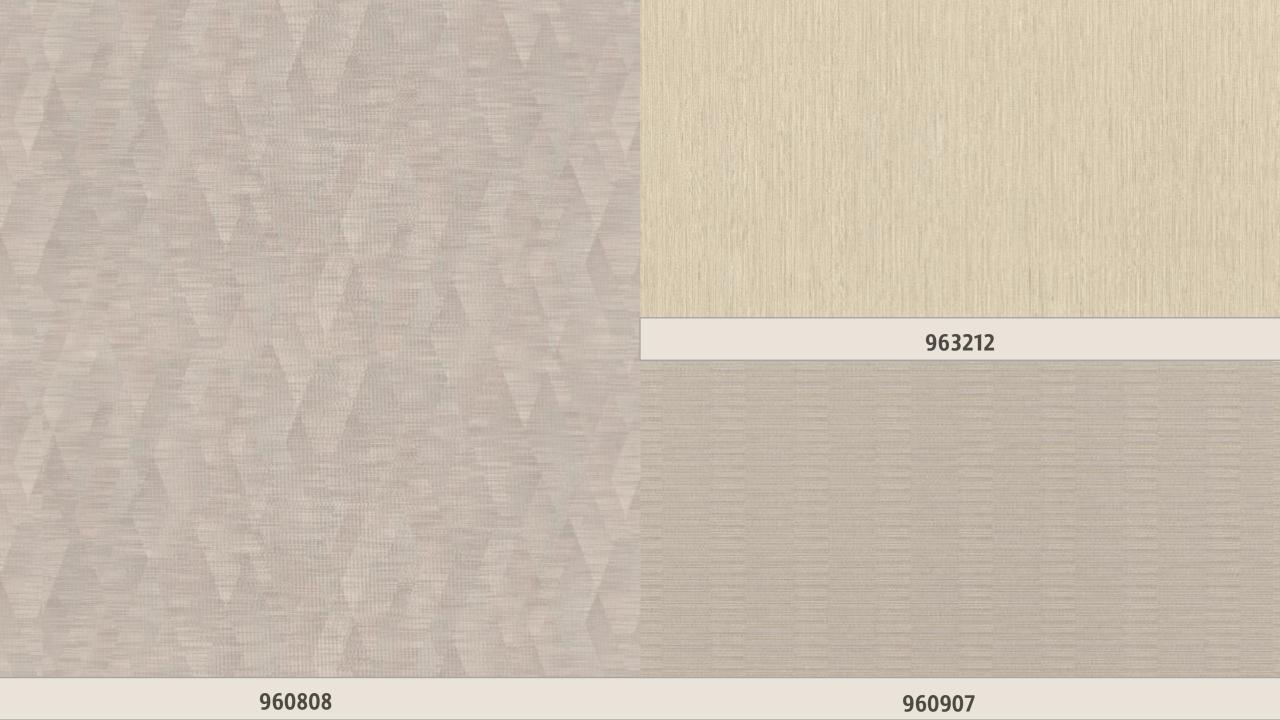

## **AXIOM**

Delicate and airy, floral and playful, clear and illustrious: The wallcoverings from the AXIOM collection bring a natural feel-good atmosphere to your home with their textile surfaces and finely crafted designs. With soft colours such as beige, gold, light grey, pigeon blue and pastel green, the interplay with Scandinavian-inspired designs will turn any wall into an eye-catching feature. Robust colours such as anthracite, olive green and steel blue also create a chic ambience. Small shimmering particles in gold and silver make the walls even more radiant. And us too.